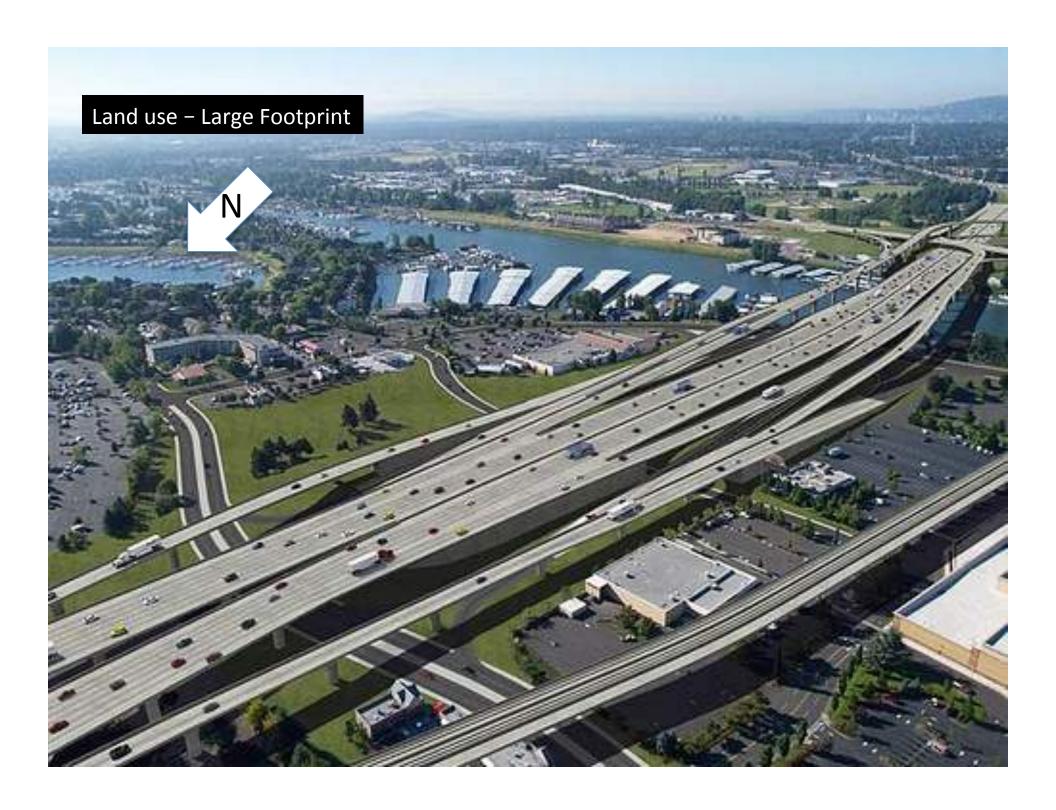

## Grade +Advantage

Immersed tubes can be place immediately beneath the river allowing approached to be shorter and flatter

Initial downhill grade giving uphill momentum for trucks

Immersed Tube Tunnel 0.9 mile -65 feet