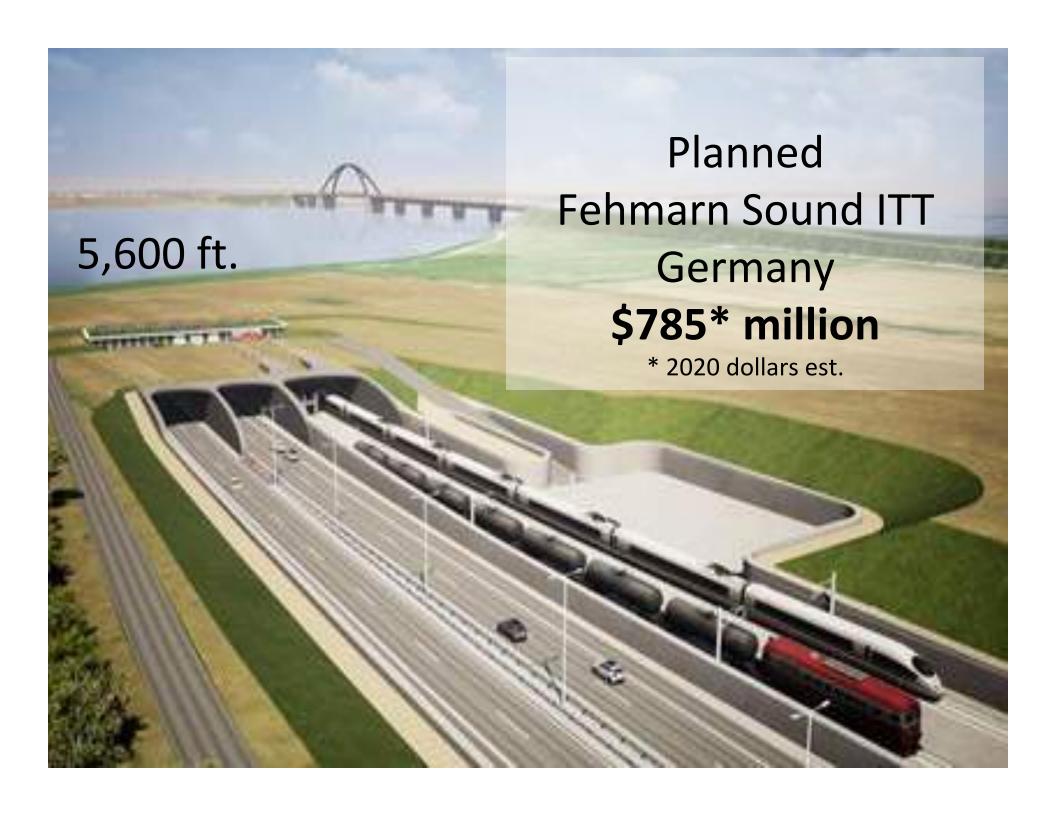

## **EARTHQUAKE RISK:** The Interstate

Bridge pilings sit in sandy river soils which could behave like liquid during an earthquake, causing the bridge to fail.

No Clearance problem

|               |      | + |
|---------------|------|---|
| Rotterdam     | 1942 |   |
| Vancouver, BC | 1959 |   |
| Osaka         | 1996 |   |
| Hong Kong     | 1972 |   |
| Sydney        | 1992 |   |
| Denmark       | 1999 |   |
| Norfolk, VA   | 2017 |   |
| Germany       | 2020 |   |
| Belgium       | 2020 |   |