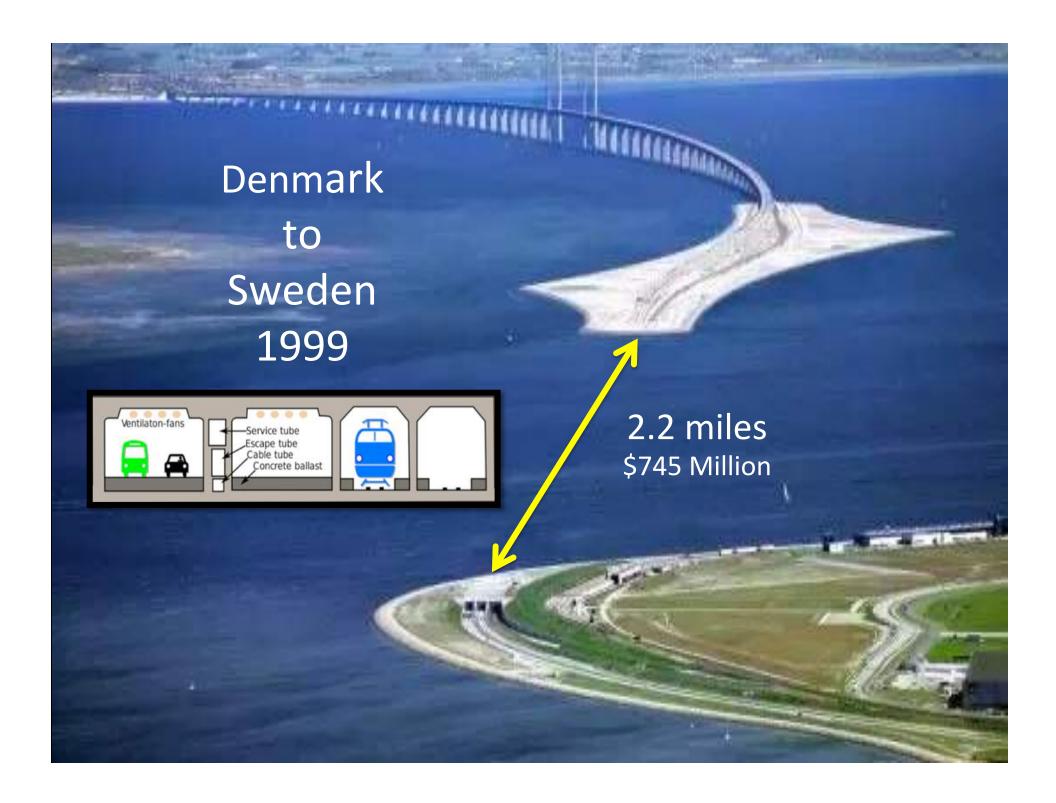

## **EARTHQUAKE RISK:** The Interstate

Bridge pilings sit in sandy river soils which could behave like liquid during an earthquake, causing the bridge to fail.

No Clearance problem

|               |      | + |
|---------------|------|---|
| Rotterdam     | 1942 |   |
| Vancouver, BC | 1959 |   |
| Osaka         | 1996 |   |
| Hong Kong     | 1972 |   |
| Sydney        | 1992 |   |
| Denmark       | 1999 |   |
| Norfolk, VA   | 2017 |   |
| Germany       | 2020 |   |
| Belgium       | 2020 |   |