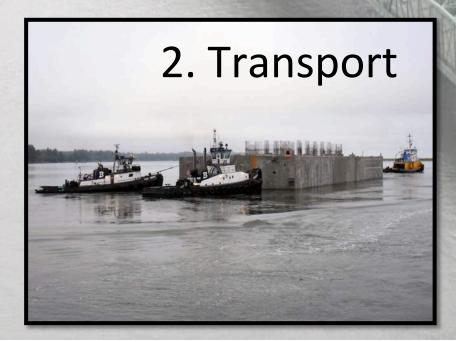

## Grade +Advantage

Immersed tubes can be place immediately beneath the river allowing approached to be shorter and flatter

Initial downhill grade giving uphill momentum for trucks

Immersed Tube Tunnel 0.9 mile -65 feet