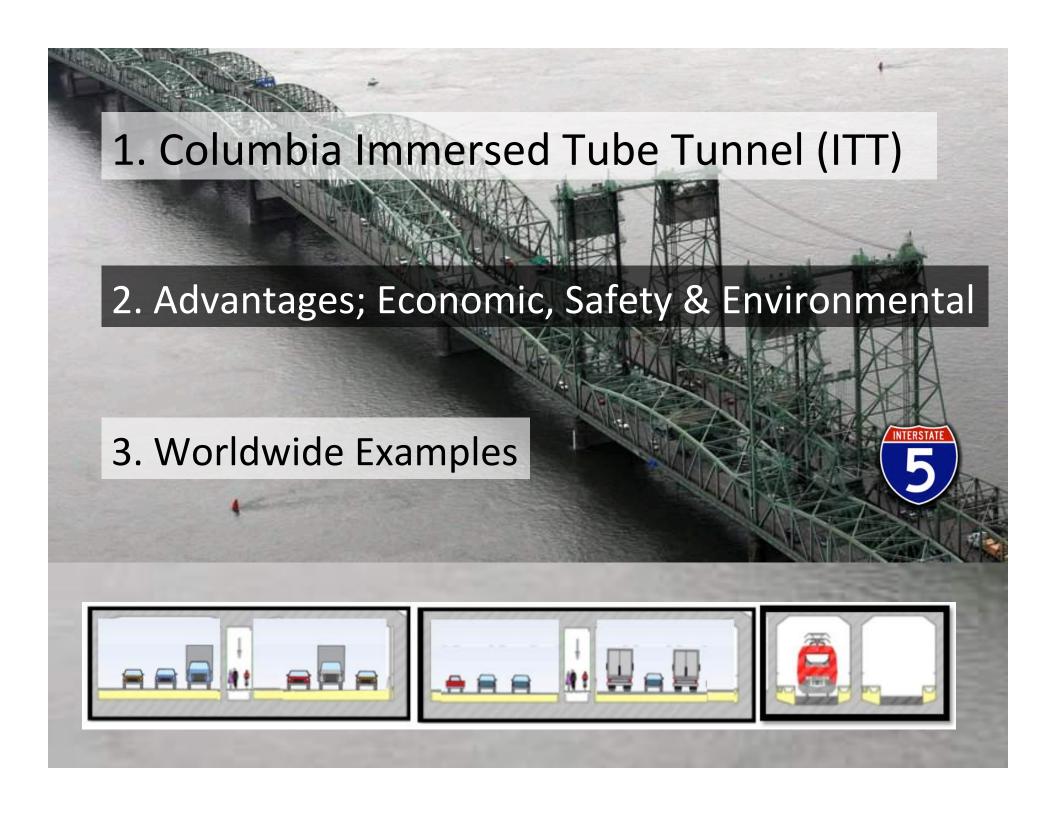

## Grade +Advantage

Immersed tubes can be place immediately beneath the river allowing approached to be shorter and flatter

Initial downhill grade giving uphill momentum for trucks







Immersed Tube Tunnel 0.9 mile -65 feet



## **EARTHQUAKE RISK:** The Interstate

Bridge pilings sit in sandy river soils which could behave like liquid during an earthquake, causing the bridge to fail.











No Clearance problem















|               |      | + |
|---------------|------|---|
| Rotterdam     | 1942 |   |
| Vancouver, BC | 1959 |   |
| Osaka         | 1996 |   |
| Hong Kong     | 1972 |   |
| Sydney        | 1992 |   |
| Denmark       | 1999 |   |
| Norfolk, VA   | 2017 |   |
| Germany       | 2020 |   |
| Belgium       | 2020 |   |





























MS, BS i