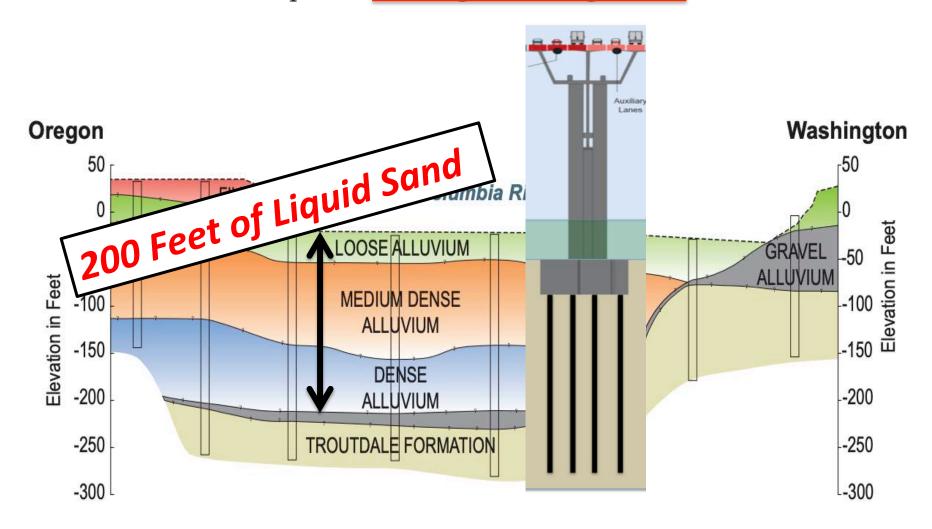

## **EARTHQUAKE RISK:** The Interstate

Bridge pilings sit in sandy river soils which could behave like liquid during an earthquake, causing the bridge to fail.

No Clearance problem

|               |      | + |
|---------------|------|---|
| Rotterdam     | 1942 |   |
| Vancouver, BC | 1959 |   |
| Osaka         | 1996 |   |
| Hong Kong     | 1972 |   |
| Sydney        | 1992 |   |
| Denmark       | 1999 |   |
| Norfolk, VA   | 2017 |   |
| Germany       | 2020 |   |
| Belgium       | 2020 |   |