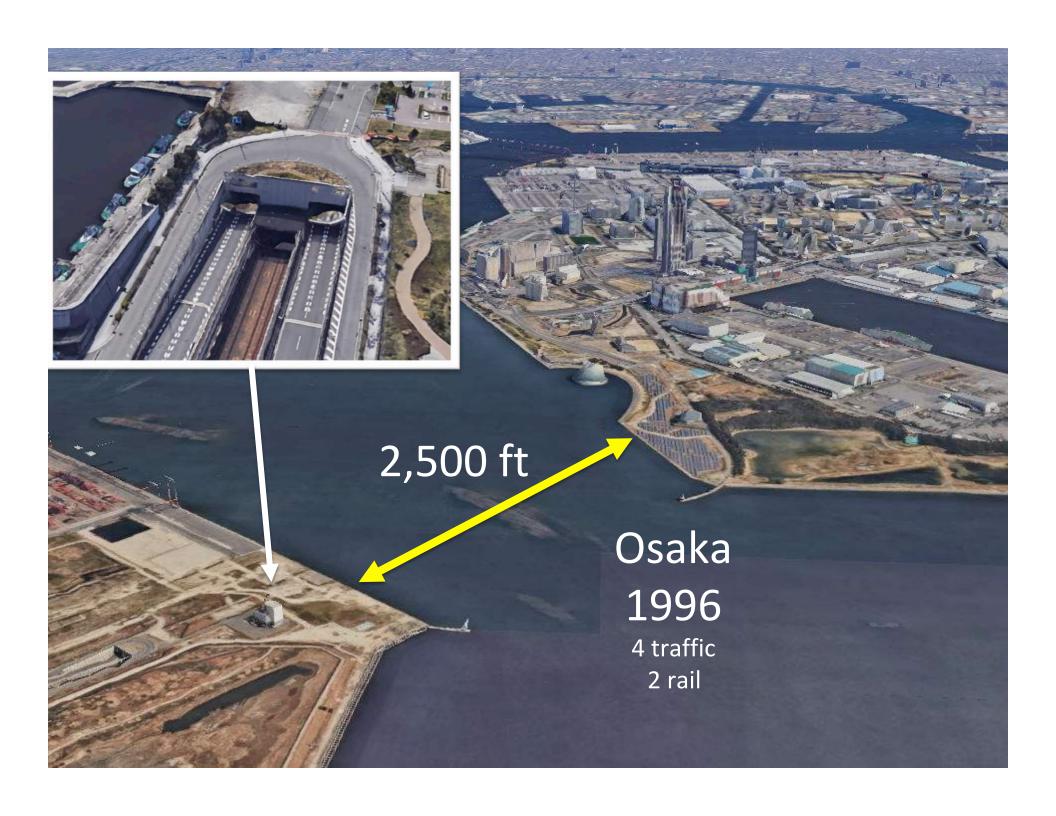

## **EARTHQUAKE RISK:** The Interstate

Bridge pilings sit in sandy river soils which could behave like liquid during an earthquake, causing the bridge to fail.

No Clearance problem

|               |      | + |
|---------------|------|---|
| Rotterdam     | 1942 |   |
| Vancouver, BC | 1959 |   |
| Osaka         | 1996 |   |
| Hong Kong     | 1972 |   |
| Sydney        | 1992 |   |
| Denmark       | 1999 |   |
| Norfolk, VA   | 2017 |   |
| Germany       | 2020 |   |
| Belgium       | 2020 |   |