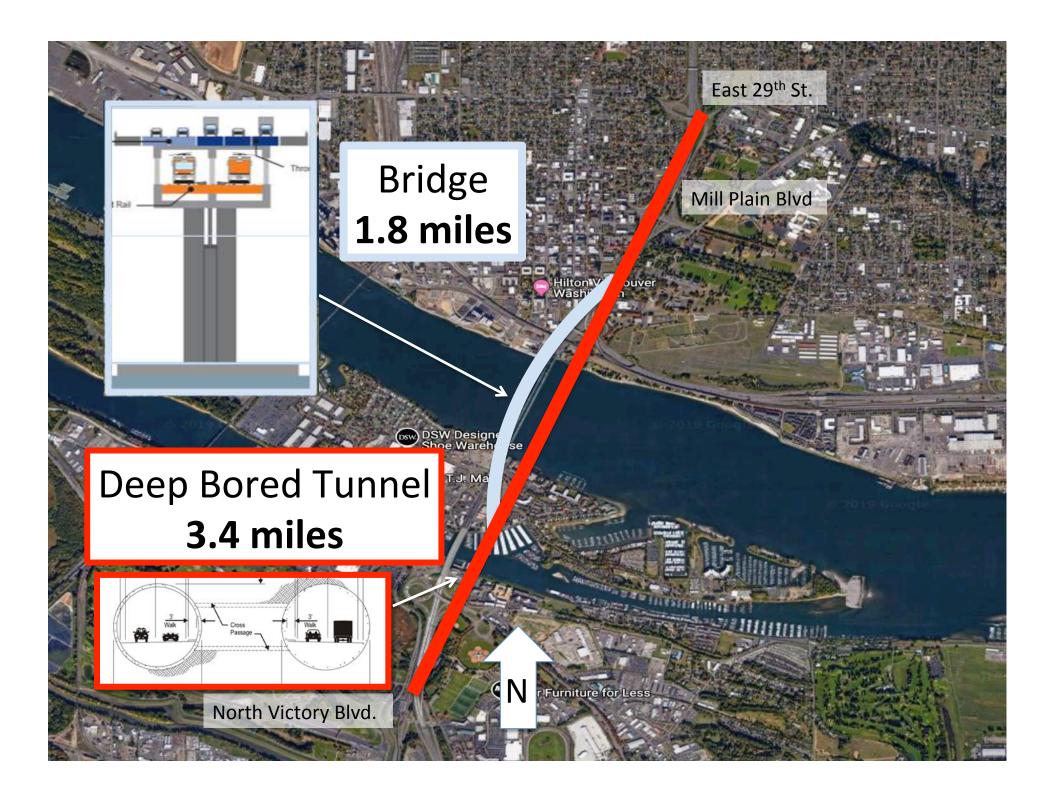

## Grade +Advantage

Immersed tubes can be place immediately beneath the river allowing approached to be shorter and flatter

Initial downhill grade giving uphill momentum for trucks

Immersed Tube Tunnel 0.9 mile -65 feet