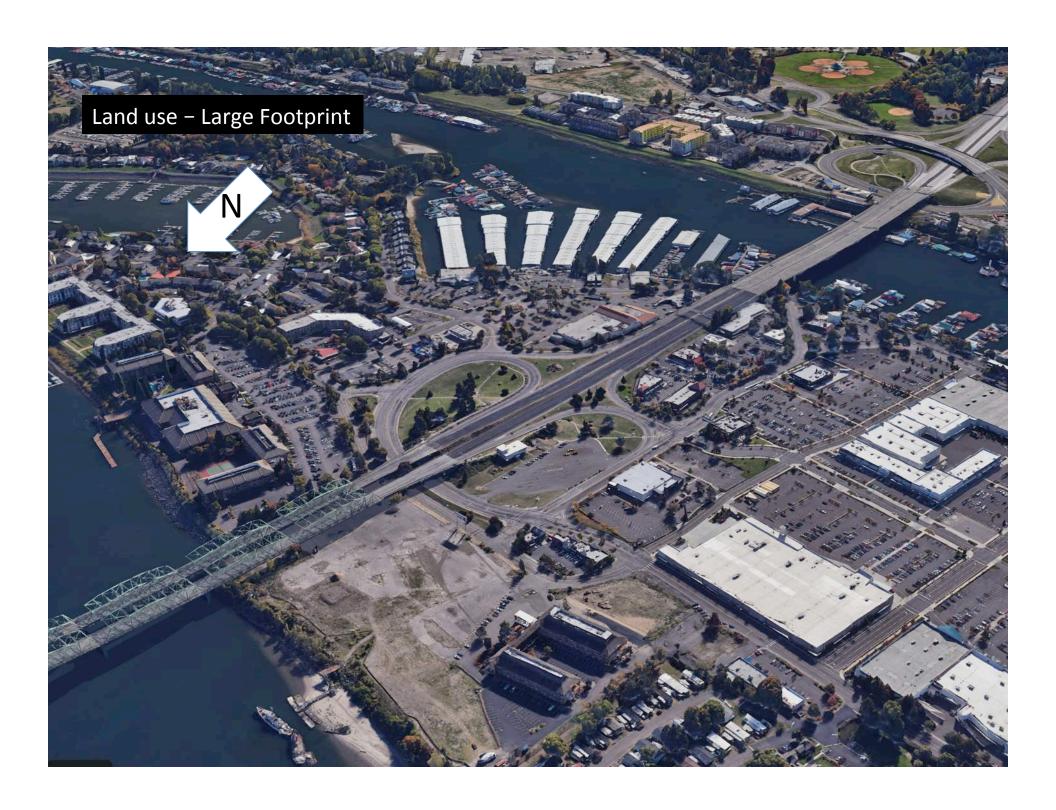

## Grade +Advantage

Immersed tubes can be place immediately beneath the river allowing approached to be shorter and flatter

Initial downhill grade giving uphill momentum for trucks

Immersed Tube Tunnel 0.9 mile -65 feet