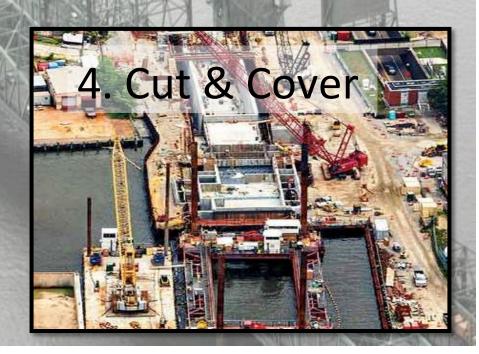

## Grade +Advantage

Immersed tubes can be place immediately beneath the river allowing approached to be shorter and flatter

Initial downhill grade giving uphill momentum for trucks

Immersed Tube Tunnel 0.9 mile -65 feet