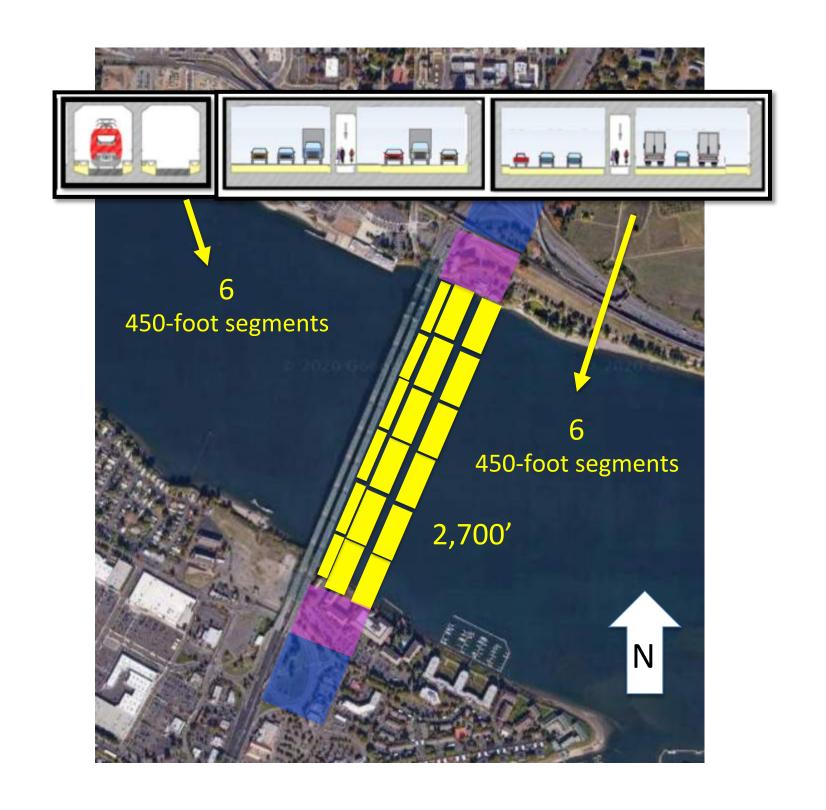

## Grade +Advantage

Immersed tubes can be place immediately beneath the river allowing approached to be shorter and flatter

Initial downhill grade giving uphill momentum for trucks







Immersed Tube Tunnel 0.9 mile -65 feet



## **EARTHQUAKE RISK:** The Interstate

Bridge pilings sit in sandy river soils which could behave like liquid during an earthquake, causing the bridge to fail.











No Clearance problem















|               |      | + |
|---------------|------|---|
| Rotterdam     | 1942 |   |
| Vancouver, BC | 1959 |   |
| Osaka         | 1996 |   |
| Hong Kong     | 1972 |   |
| Sydney        | 1992 |   |
| Denmark       | 1999 |   |
| Norfolk, VA   | 2017 |   |
| Germany       | 2020 |   |
| Belgium       | 2020 |   |





























MS,