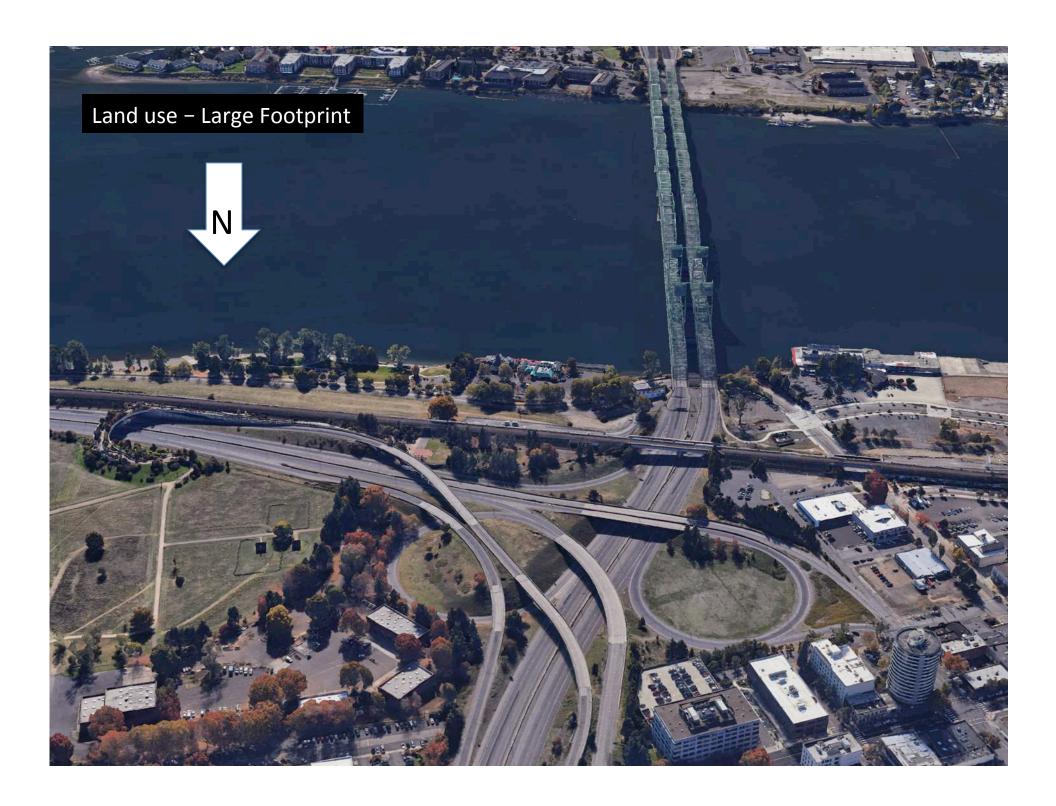

## **EARTHQUAKE RISK:** The Interstate

Bridge pilings sit in sandy river soils which could behave like liquid during an earthquake, causing the bridge to fail.

No Clearance problem

|               |      | + |
|---------------|------|---|
| Rotterdam     | 1942 |   |
| Vancouver, BC | 1959 |   |
| Osaka         | 1996 |   |
| Hong Kong     | 1972 |   |
| Sydney        | 1992 |   |
| Denmark       | 1999 |   |
| Norfolk, VA   | 2017 |   |
| Germany       | 2020 |   |
| Belgium       | 2020 |   |