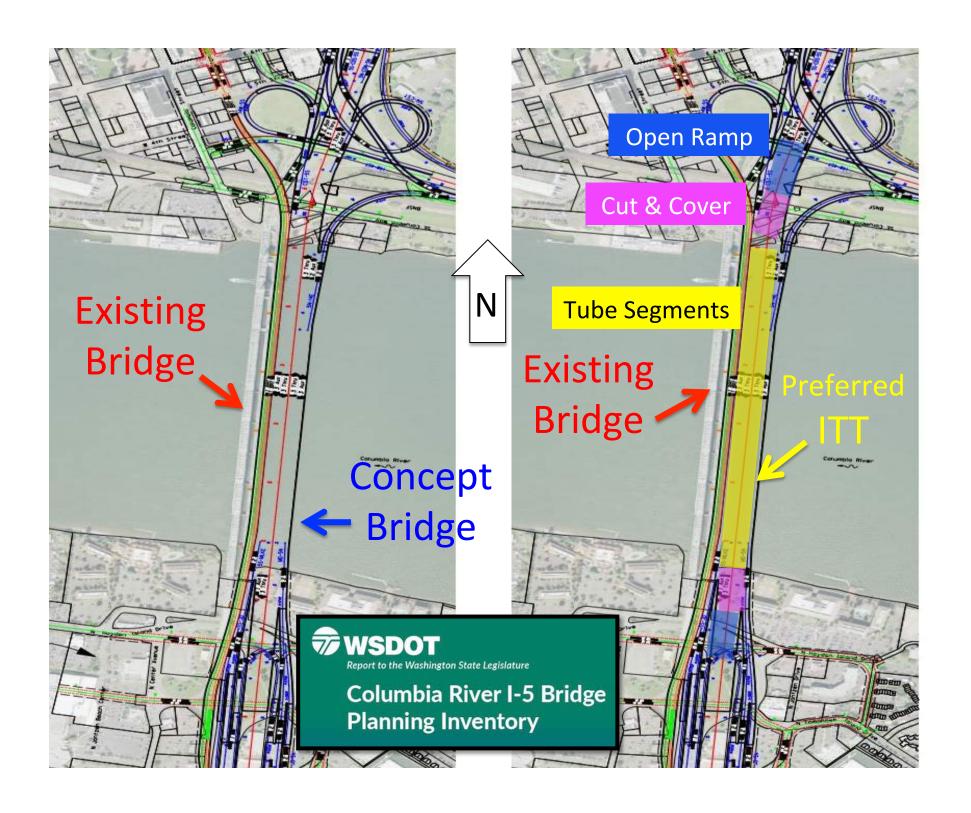

## Grade +Advantage

Immersed tubes can be place immediately beneath the river allowing approached to be shorter and flatter

Initial downhill grade giving uphill momentum for trucks







Immersed Tube Tunnel 0.9 mile -65 feet



## **EARTHQUAKE RISK:** The Interstate

Bridge pilings sit in sandy river soils which could behave like liquid during an earthquake, causing the bridge to fail.











No Clearance problem















|               |      | + |
|---------------|------|---|
| Rotterdam     | 1942 |   |
| Vancouver, BC | 1959 |   |
| Osaka         | 1996 |   |
| Hong Kong     | 1972 |   |
| Sydney        | 1992 |   |
| Denmark       | 1999 |   |
| Norfolk, VA   | 2017 |   |
| Germany       | 2020 |   |
| Belgium       | 2020 |   |





























MS