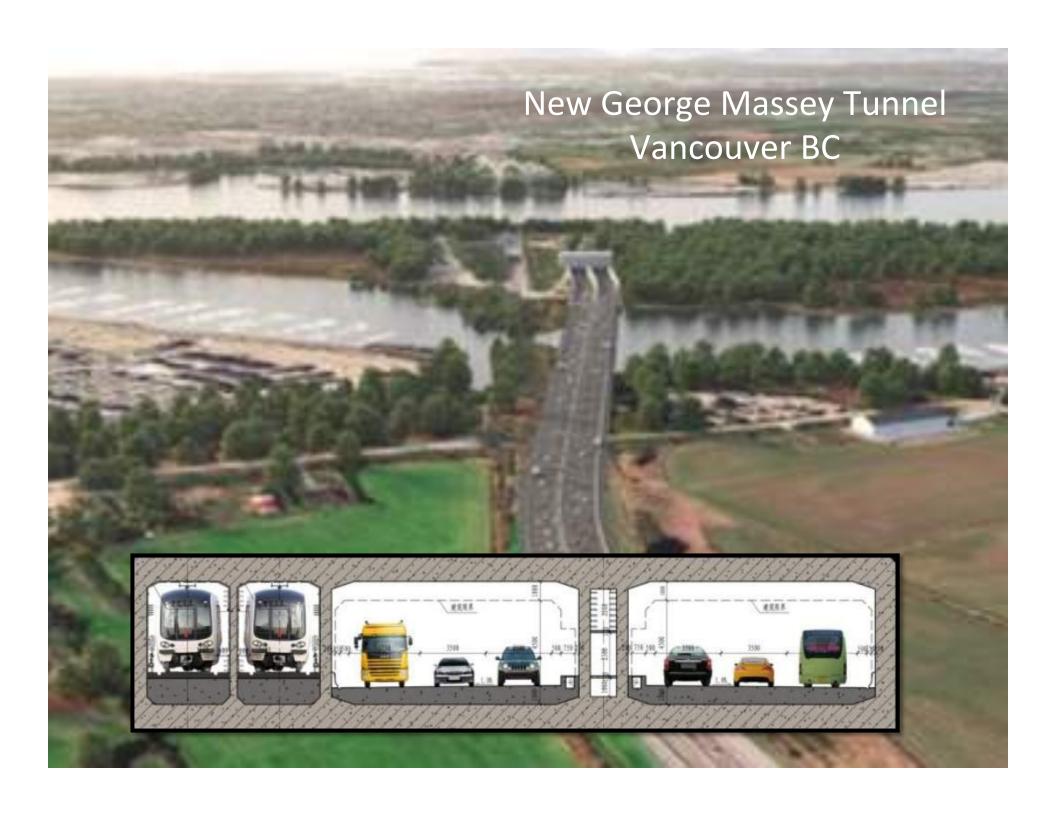

## Grade +Advantage

Immersed tubes can be place immediately beneath the river allowing approached to be shorter and flatter

Initial downhill grade giving uphill momentum for trucks

Immersed Tube Tunnel 0.9 mile -65 feet