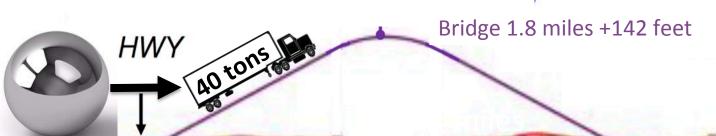

## Grade +Advantage

Immersed tubes can be place immediately beneath the river allowing approached to be shorter and flatter

Initial downhill grade giving uphill momentum for trucks

Immersed Tube Tunnel 0.9 mile -65 feet