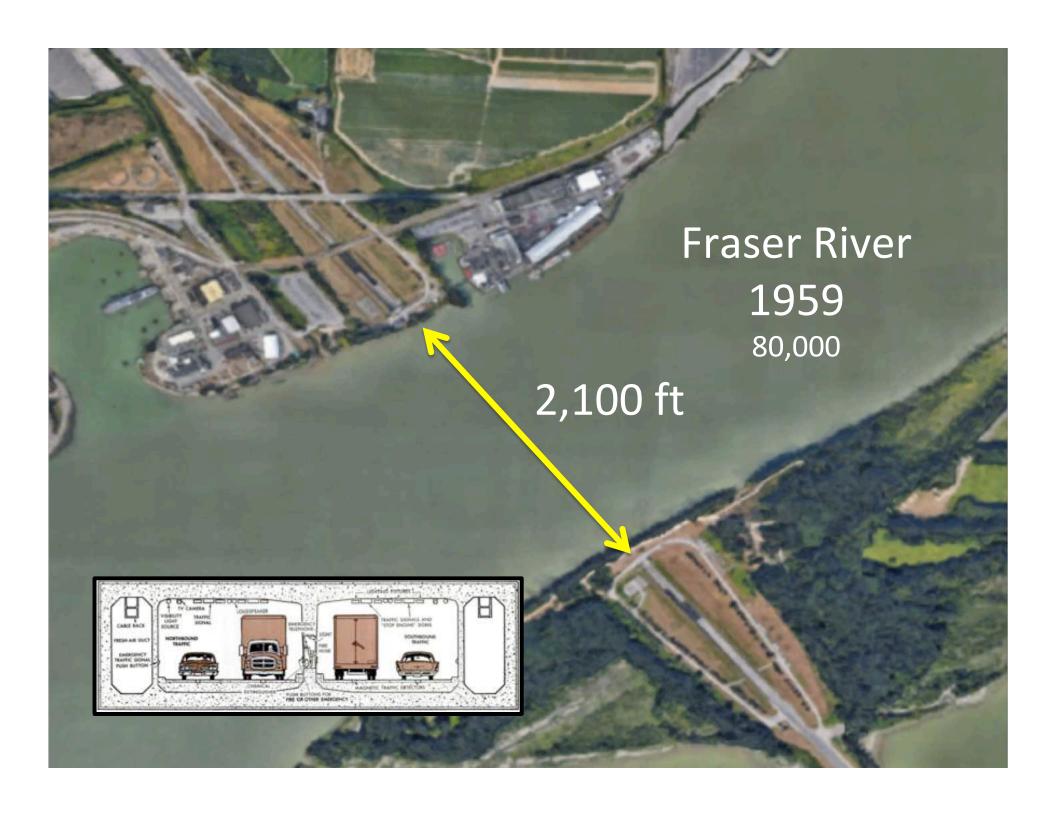

## **EARTHQUAKE RISK:** The Interstate

Bridge pilings sit in sandy river soils which could behave like liquid during an earthquake, causing the bridge to fail.

No Clearance problem

|               |      | + |
|---------------|------|---|
| Rotterdam     | 1942 |   |
| Vancouver, BC | 1959 |   |
| Osaka         | 1996 |   |
| Hong Kong     | 1972 |   |
| Sydney        | 1992 |   |
| Denmark       | 1999 |   |
| Norfolk, VA   | 2017 |   |
| Germany       | 2020 |   |
| Belgium       | 2020 |   |