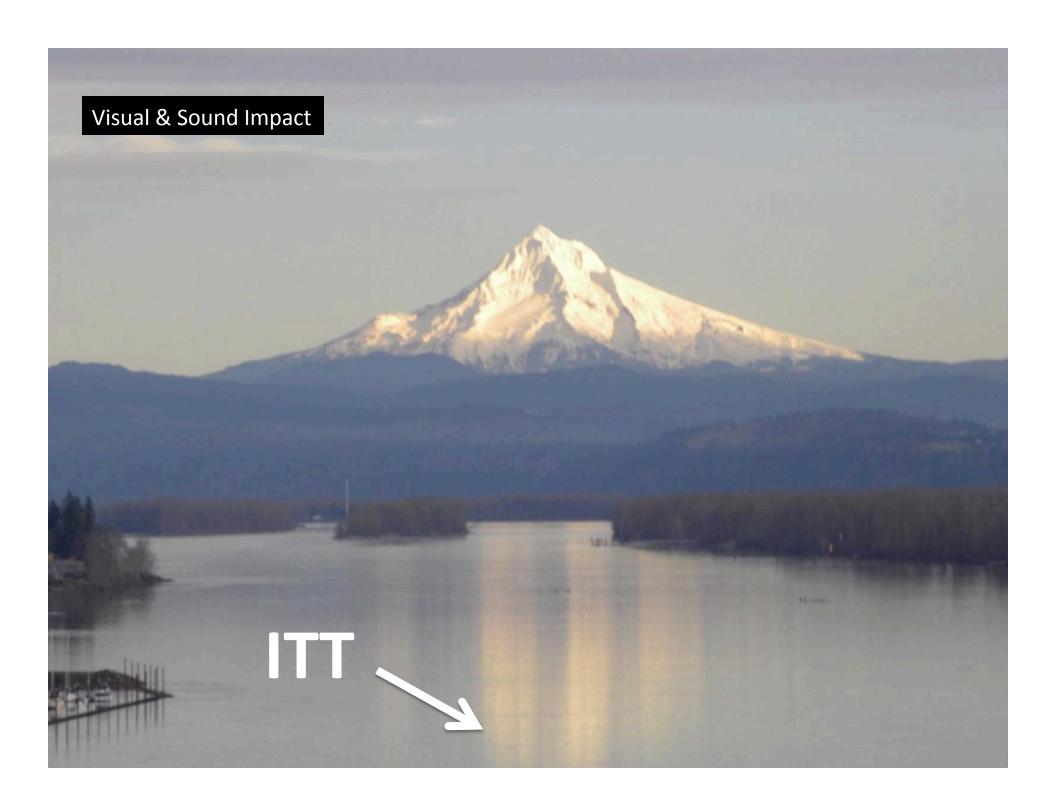

## Grade +Advantage

Immersed tubes can be place immediately beneath the river allowing approached to be shorter and flatter

Initial downhill grade giving uphill momentum for trucks

Immersed Tube Tunnel 0.9 mile -65 feet