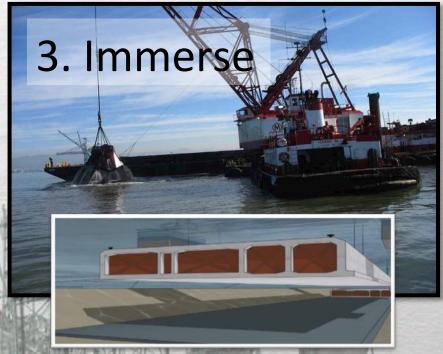

## Grade +Advantage

Immersed tubes can be place immediately beneath the river allowing approached to be shorter and flatter

Initial downhill grade giving uphill momentum for trucks

Immersed Tube Tunnel 0.9 mile -65 feet