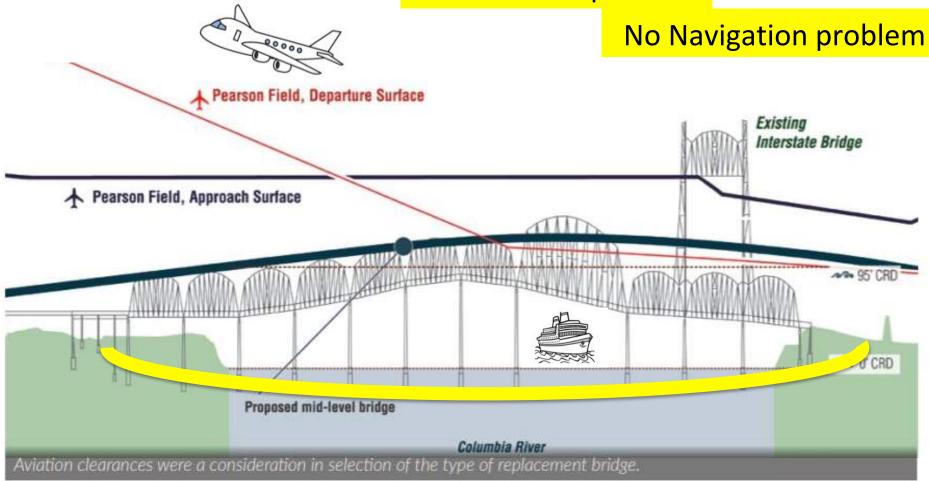

## **EARTHQUAKE RISK:** The Interstate

Bridge pilings sit in sandy river soils which could behave like liquid during an earthquake, causing the bridge to fail.

No Clearance problem

|               |      | + |
|---------------|------|---|
| Rotterdam     | 1942 |   |
| Vancouver, BC | 1959 |   |
| Osaka         | 1996 |   |
| Hong Kong     | 1972 |   |
| Sydney        | 1992 |   |
| Denmark       | 1999 |   |
| Norfolk, VA   | 2017 |   |
| Germany       | 2020 |   |
| Belgium       | 2020 |   |