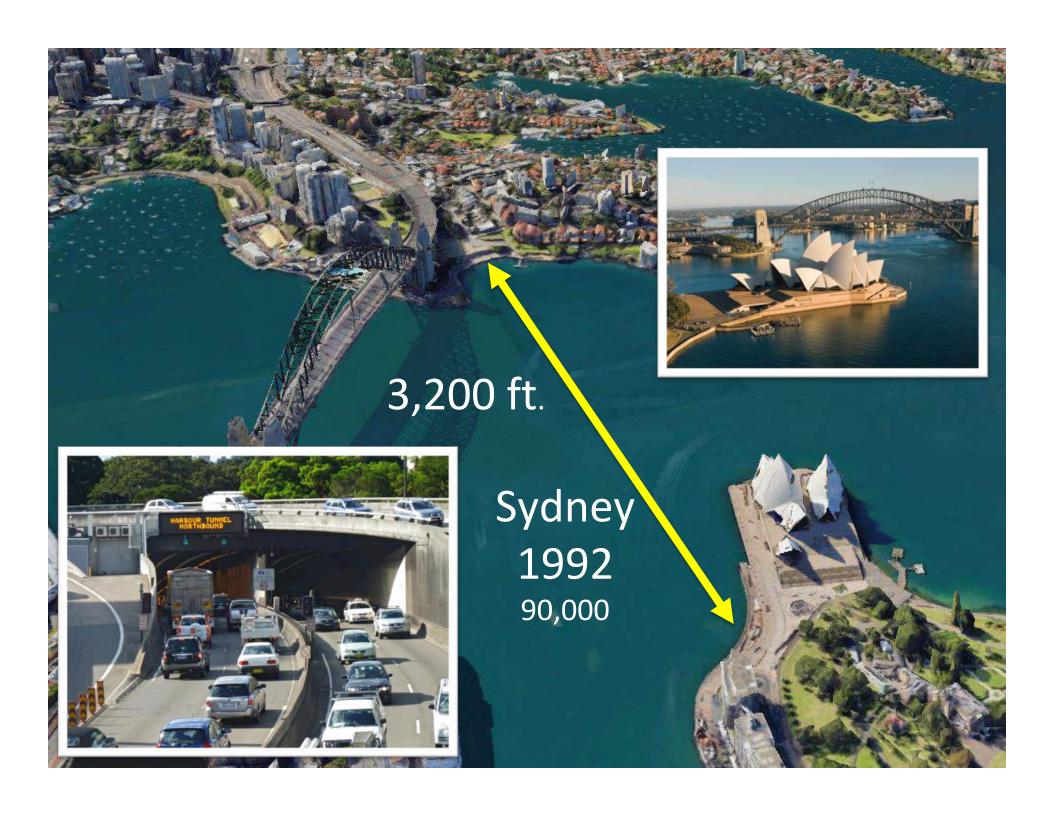

## **EARTHQUAKE RISK:** The Interstate

Bridge pilings sit in sandy river soils which could behave like liquid during an earthquake, causing the bridge to fail.

No Clearance problem

|               |      | + |
|---------------|------|---|
| Rotterdam     | 1942 |   |
| Vancouver, BC | 1959 |   |
| Osaka         | 1996 |   |
| Hong Kong     | 1972 |   |
| Sydney        | 1992 |   |
| Denmark       | 1999 |   |
| Norfolk, VA   | 2017 |   |
| Germany       | 2020 |   |
| Belgium       | 2020 |   |