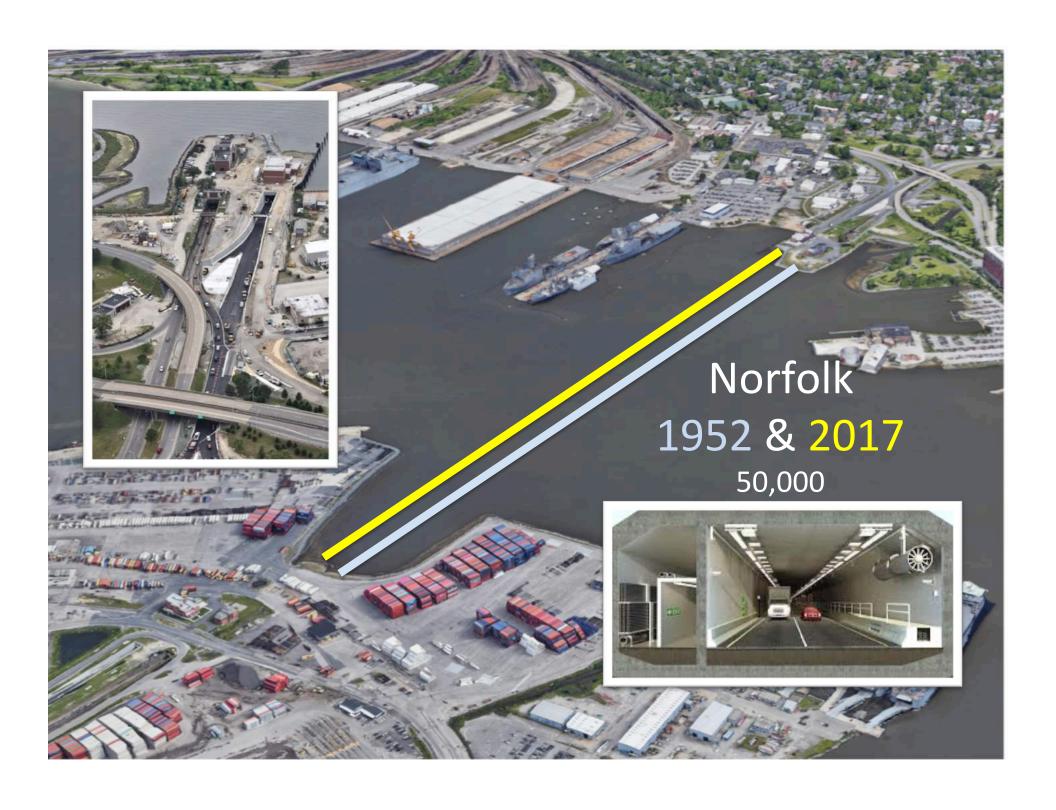

## **EARTHQUAKE RISK:** The Interstate

Bridge pilings sit in sandy river soils which could behave like liquid during an earthquake, causing the bridge to fail.

No Clearance problem

|               |      | + |
|---------------|------|---|
| Rotterdam     | 1942 |   |
| Vancouver, BC | 1959 |   |
| Osaka         | 1996 |   |
| Hong Kong     | 1972 |   |
| Sydney        | 1992 |   |
| Denmark       | 1999 |   |
| Norfolk, VA   | 2017 |   |
| Germany       | 2020 |   |
| Belgium       | 2020 |   |