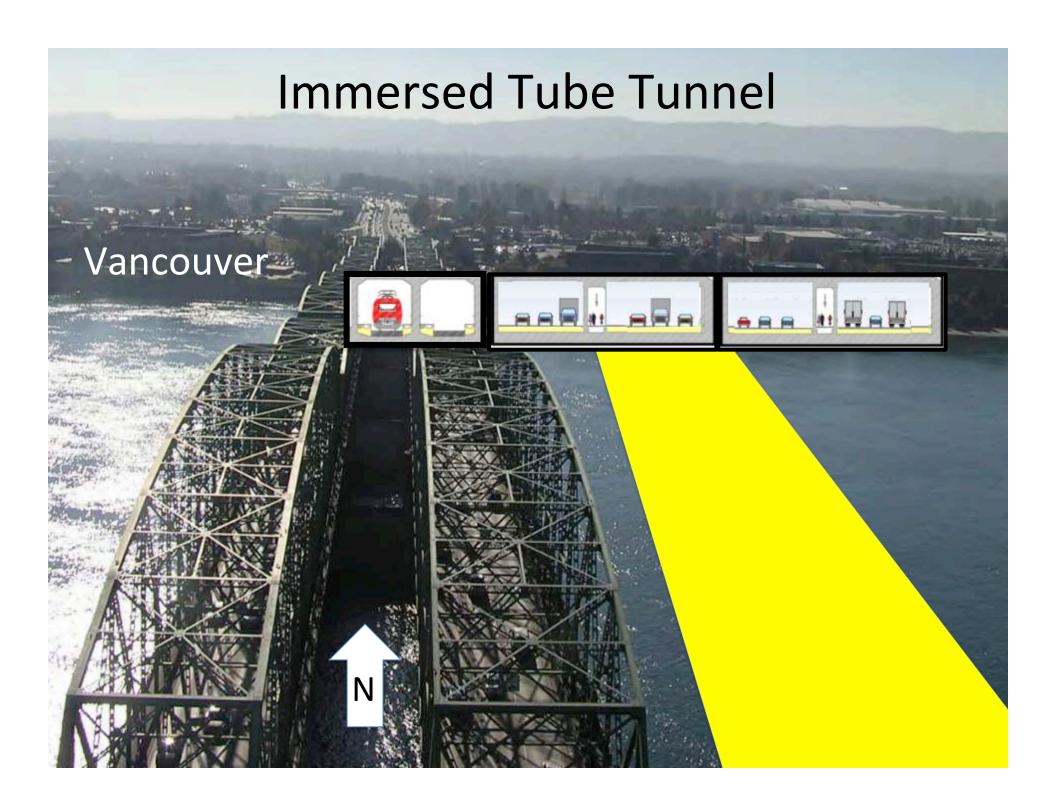

## Grade +Advantage

Immersed tubes can be place immediately beneath the river allowing approached to be shorter and flatter

Initial downhill grade giving uphill momentum for trucks

Immersed Tube Tunnel 0.9 mile -65 feet