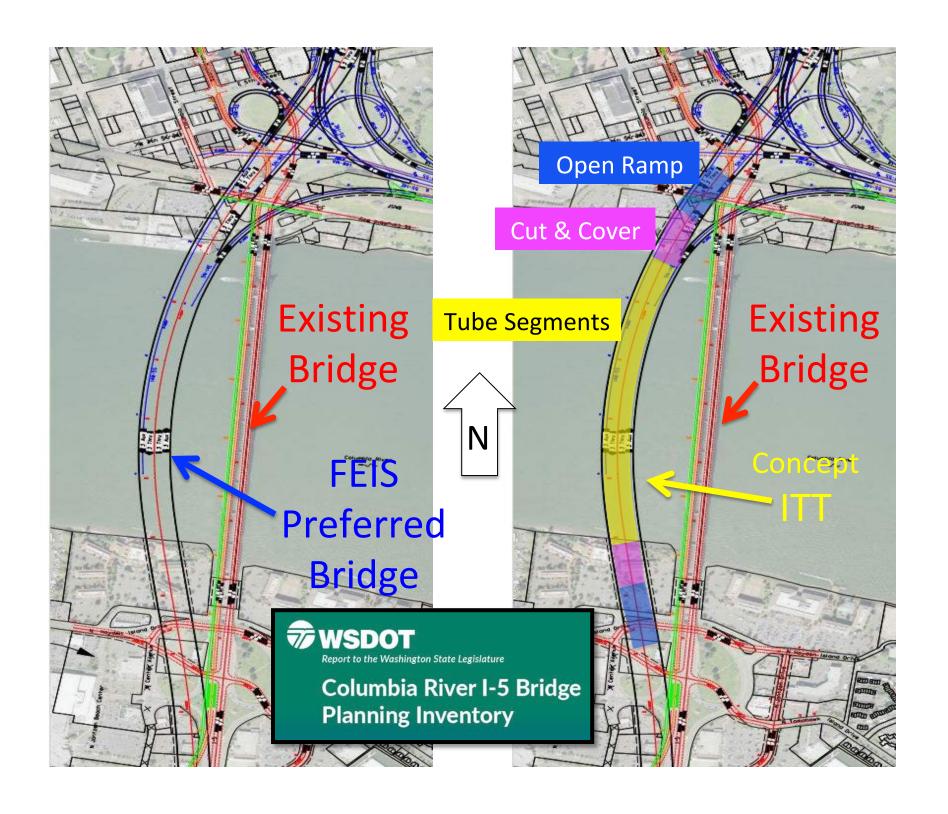

## Grade +Advantage

Immersed tubes can be place immediately beneath the river allowing approached to be shorter and flatter

Initial downhill grade giving uphill momentum for trucks







Immersed Tube Tunnel 0.9 mile -65 feet



## **EARTHQUAKE RISK:** The Interstate

Bridge pilings sit in sandy river soils which could behave like liquid during an earthquake, causing the bridge to fail.











No Clearance problem















|               |      | + |
|---------------|------|---|
| Rotterdam     | 1942 |   |
| Vancouver, BC | 1959 |   |
| Osaka         | 1996 |   |
| Hong Kong     | 1972 |   |
| Sydney        | 1992 |   |
| Denmark       | 1999 |   |
| Norfolk, VA   | 2017 |   |
| Germany       | 2020 |   |
| Belgium       | 2020 |   |