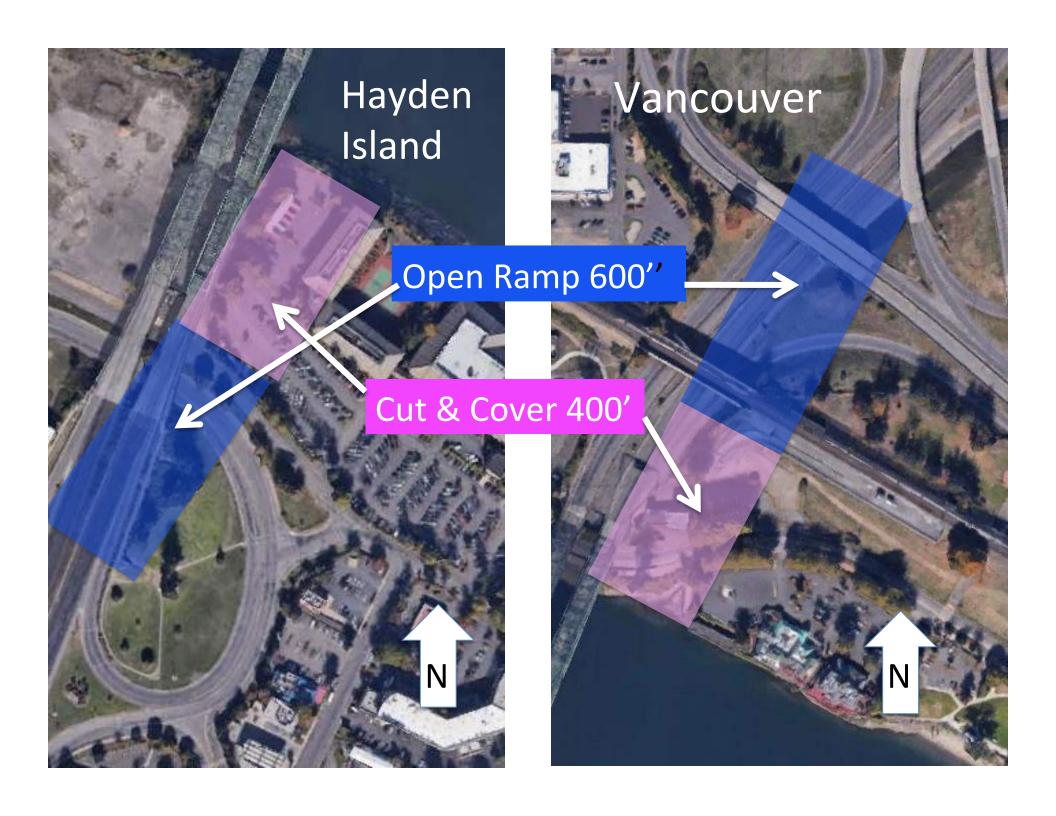

## Grade +Advantage

Immersed tubes can be place immediately beneath the river allowing approached to be shorter and flatter

Initial downhill grade giving uphill momentum for trucks







Immersed Tube Tunnel 0.9 mile -65 feet



## **EARTHQUAKE RISK:** The Interstate

Bridge pilings sit in sandy river soils which could behave like liquid during an earthquake, causing the bridge to fail.











No Clearance problem















|               |      | + |
|---------------|------|---|
| Rotterdam     | 1942 |   |
| Vancouver, BC | 1959 |   |
| Osaka         | 1996 |   |
| Hong Kong     | 1972 |   |
| Sydney        | 1992 |   |
| Denmark       | 1999 |   |
| Norfolk, VA   | 2017 |   |
| Germany       | 2020 |   |
| Belgium       | 2020 |   |





























MS, BS