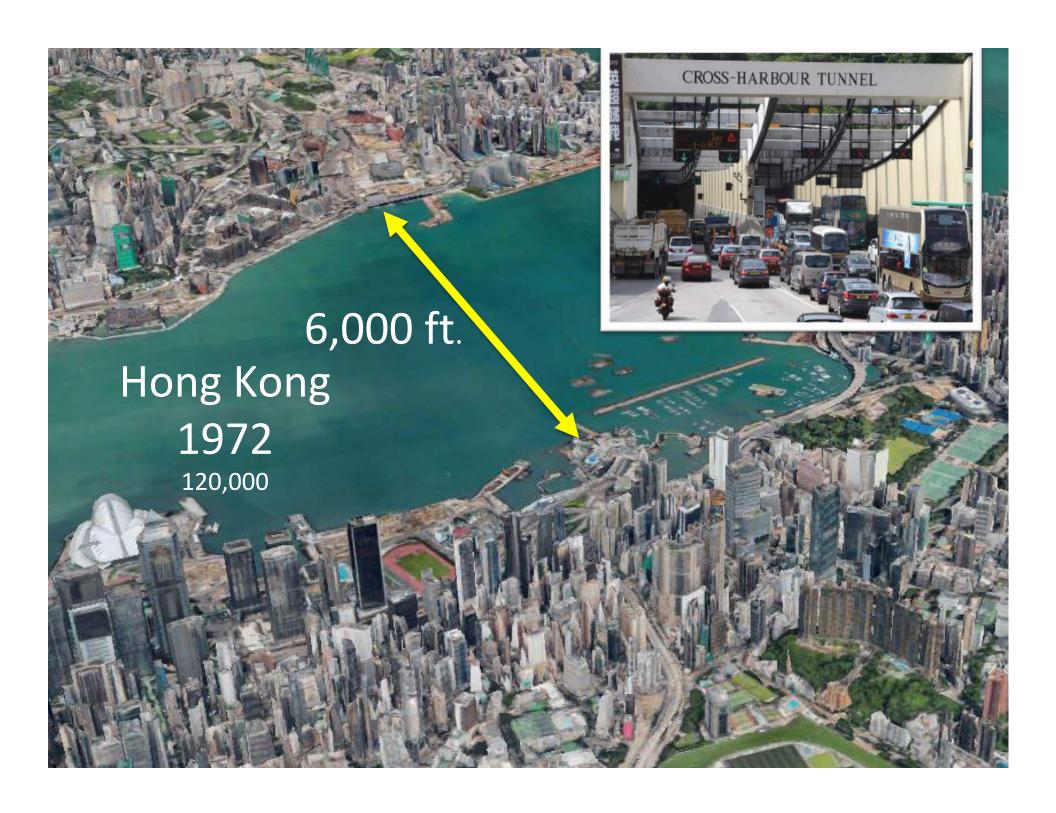

## **EARTHQUAKE RISK:** The Interstate

Bridge pilings sit in sandy river soils which could behave like liquid during an earthquake, causing the bridge to fail.

No Clearance problem

|               |      | + |
|---------------|------|---|
| Rotterdam     | 1942 |   |
| Vancouver, BC | 1959 |   |
| Osaka         | 1996 |   |
| Hong Kong     | 1972 |   |
| Sydney        | 1992 |   |
| Denmark       | 1999 |   |
| Norfolk, VA   | 2017 |   |
| Germany       | 2020 |   |
| Belgium       | 2020 |   |