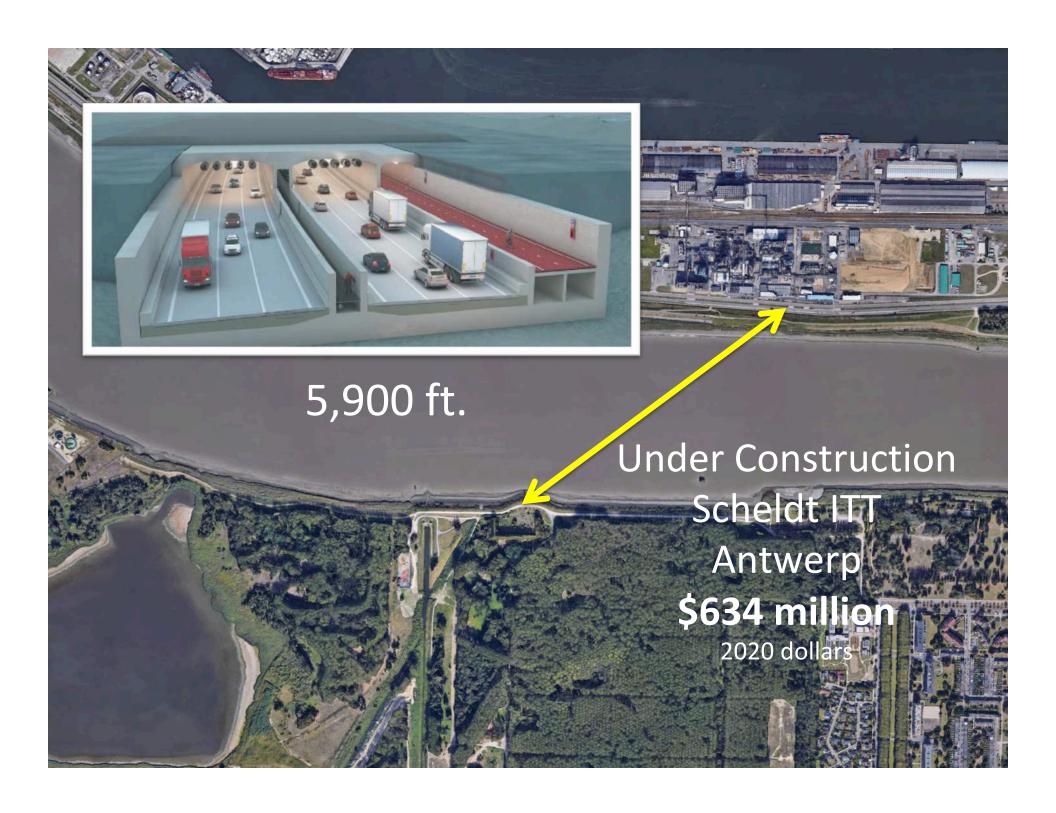

## **EARTHQUAKE RISK:** The Interstate

Bridge pilings sit in sandy river soils which could behave like liquid during an earthquake, causing the bridge to fail.

No Clearance problem

|               |      | + |
|---------------|------|---|
| Rotterdam     | 1942 |   |
| Vancouver, BC | 1959 |   |
| Osaka         | 1996 |   |
| Hong Kong     | 1972 |   |
| Sydney        | 1992 |   |
| Denmark       | 1999 |   |
| Norfolk, VA   | 2017 |   |
| Germany       | 2020 |   |
| Belgium       | 2020 |   |