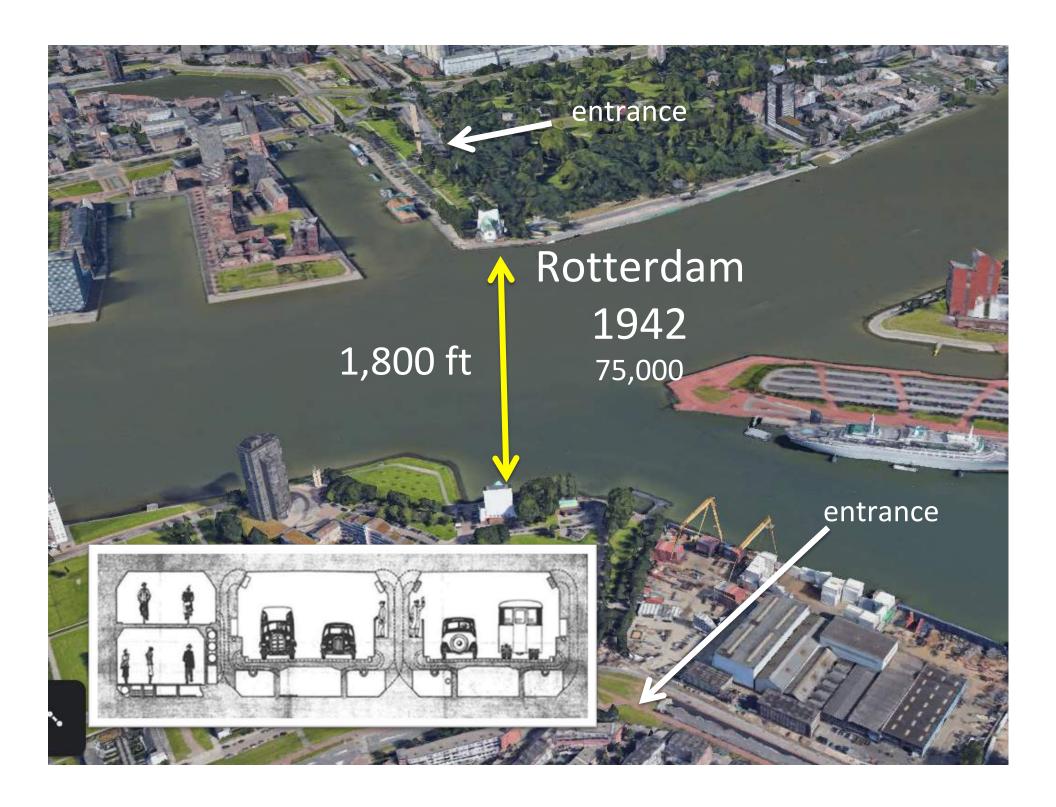

## **EARTHQUAKE RISK:** The Interstate

Bridge pilings sit in sandy river soils which could behave like liquid during an earthquake, causing the bridge to fail.

No Clearance problem

|               |      | + |
|---------------|------|---|
| Rotterdam     | 1942 |   |
| Vancouver, BC | 1959 |   |
| Osaka         | 1996 |   |
| Hong Kong     | 1972 |   |
| Sydney        | 1992 |   |
| Denmark       | 1999 |   |
| Norfolk, VA   | 2017 |   |
| Germany       | 2020 |   |
| Belgium       | 2020 |   |