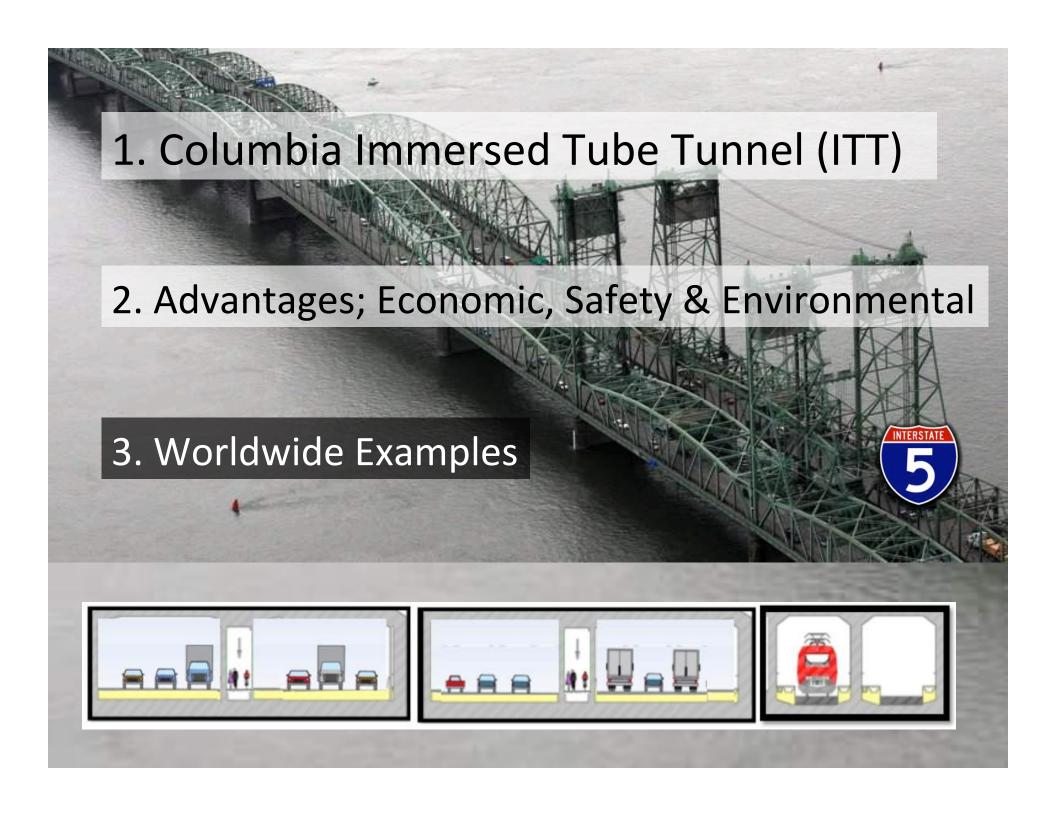

## Grade +Advantage

Immersed tubes can be place immediately beneath the river allowing approached to be shorter and flatter

Initial downhill grade giving uphill momentum for trucks

Immersed Tube Tunnel 0.9 mile -65 feet