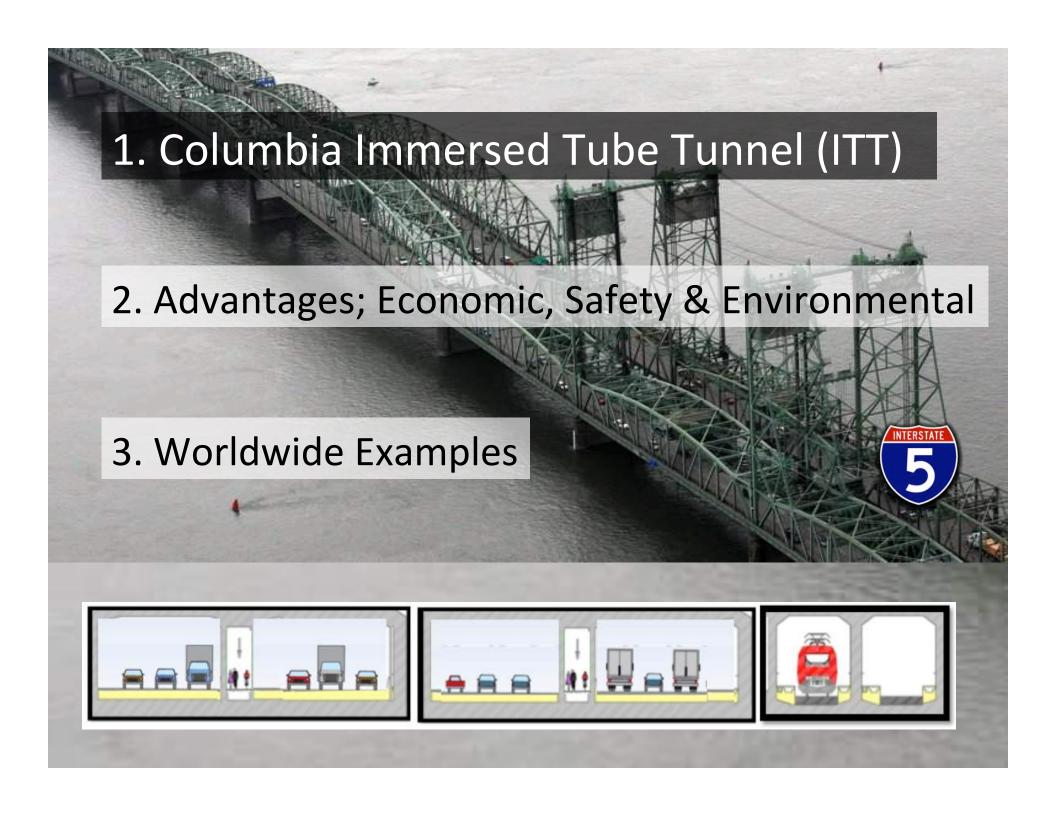

## Grade +Advantage

Immersed tubes can be place immediately beneath the river allowing approached to be shorter and flatter

Initial downhill grade giving uphill momentum for trucks

Immersed Tube Tunnel 0.9 mile -65 feet