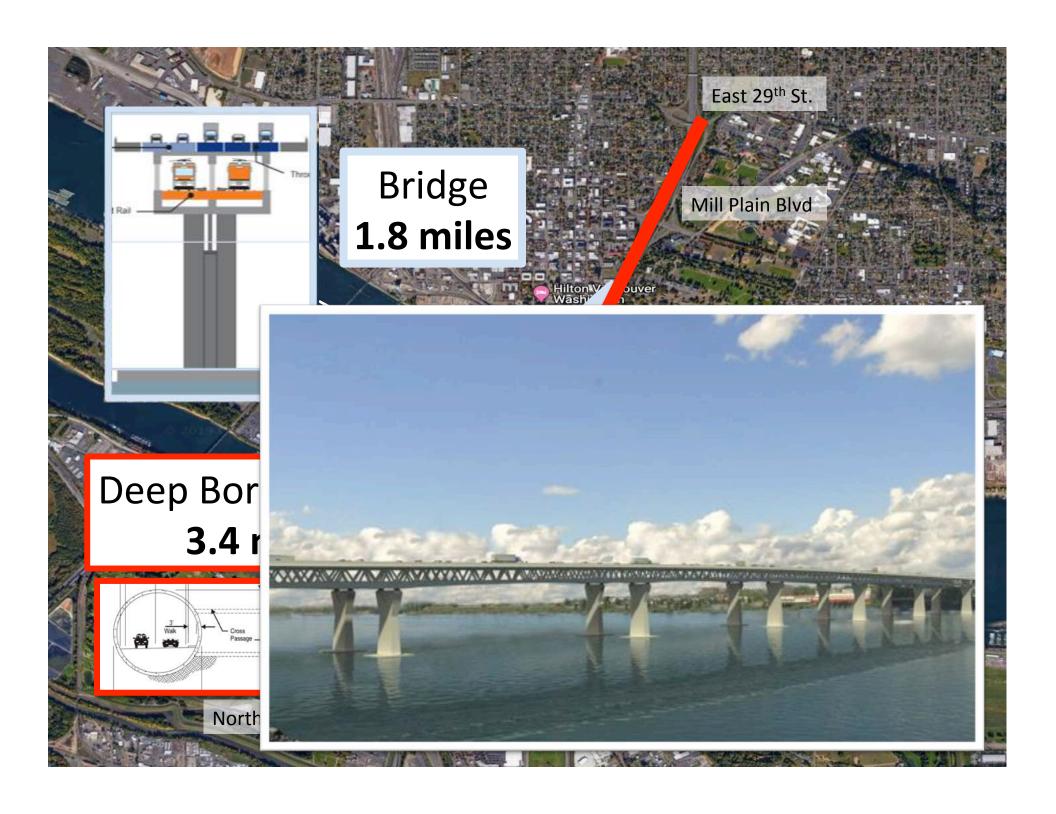

## Grade +Advantage

Immersed tubes can be place immediately beneath the river allowing approached to be shorter and flatter

Initial downhill grade giving uphill momentum for trucks

Immersed Tube Tunnel 0.9 mile -65 feet