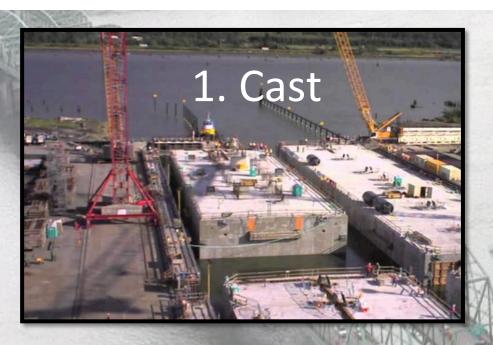

## Grade +Advantage

Immersed tubes can be place immediately beneath the river allowing approached to be shorter and flatter

Initial downhill grade giving uphill momentum for trucks

Immersed Tube Tunnel 0.9 mile -65 feet