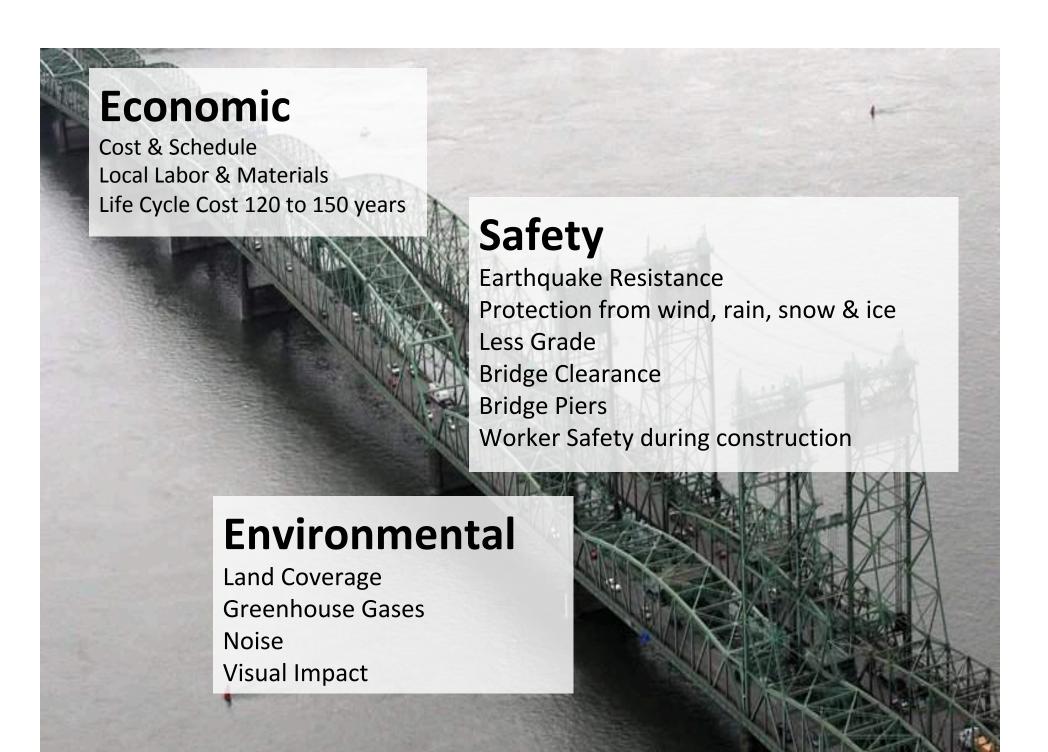

## **EARTHQUAKE RISK:** The Interstate

Bridge pilings sit in sandy river soils which could behave like liquid during an earthquake, causing the bridge to fail.

No Clearance problem

|               |      | + |
|---------------|------|---|
| Rotterdam     | 1942 |   |
| Vancouver, BC | 1959 |   |
| Osaka         | 1996 |   |
| Hong Kong     | 1972 |   |
| Sydney        | 1992 |   |
| Denmark       | 1999 |   |
| Norfolk, VA   | 2017 |   |
| Germany       | 2020 |   |
| Belgium       | 2020 |   |