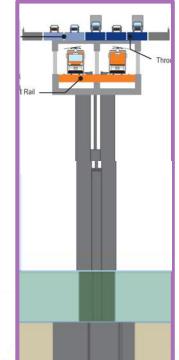

## **EARTHQUAKE RISK:** The Interstate

Bridge pilings sit in sandy river soils which could behave like liquid during an earthquake, causing the bridge to fail.

No Clearance problem

|               |      | + |
|---------------|------|---|
| Rotterdam     | 1942 |   |
| Vancouver, BC | 1959 |   |
| Osaka         | 1996 |   |
| Hong Kong     | 1972 |   |
| Sydney        | 1992 |   |
| Denmark       | 1999 |   |
| Norfolk, VA   | 2017 |   |
| Germany       | 2020 |   |
| Belgium       | 2020 |   |