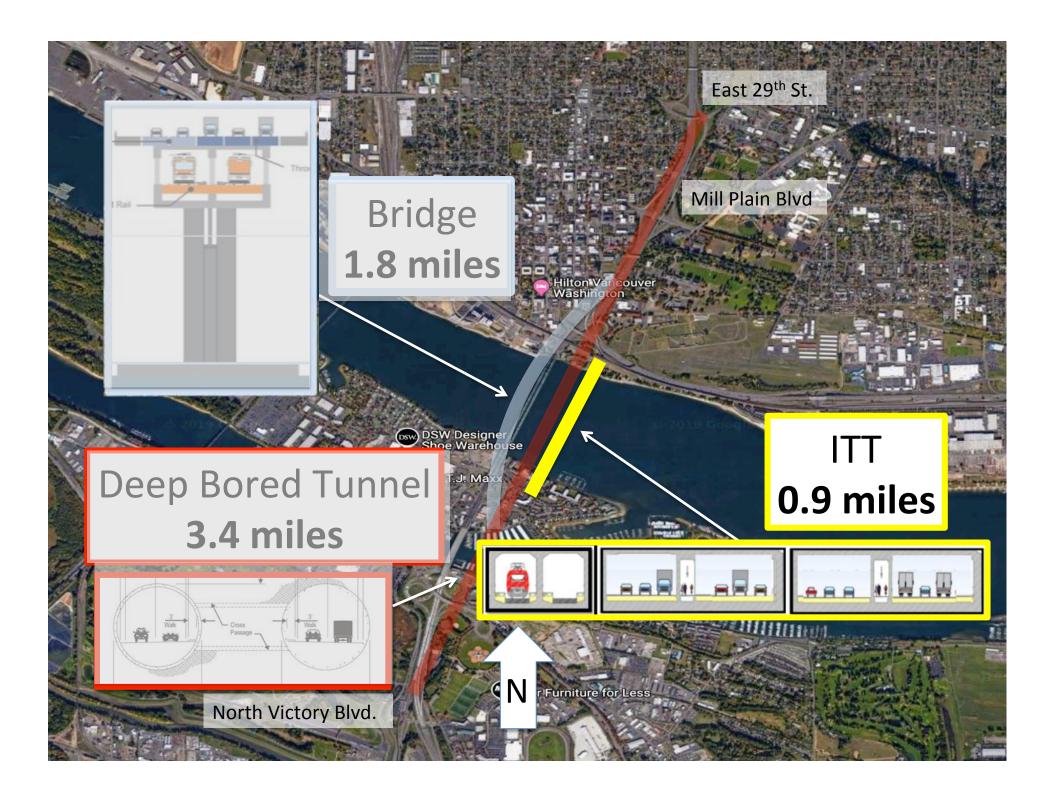

## Grade +Advantage

Immersed tubes can be place immediately beneath the river allowing approached to be shorter and flatter

Initial downhill grade giving uphill momentum for trucks

Immersed Tube Tunnel 0.9 mile -65 feet