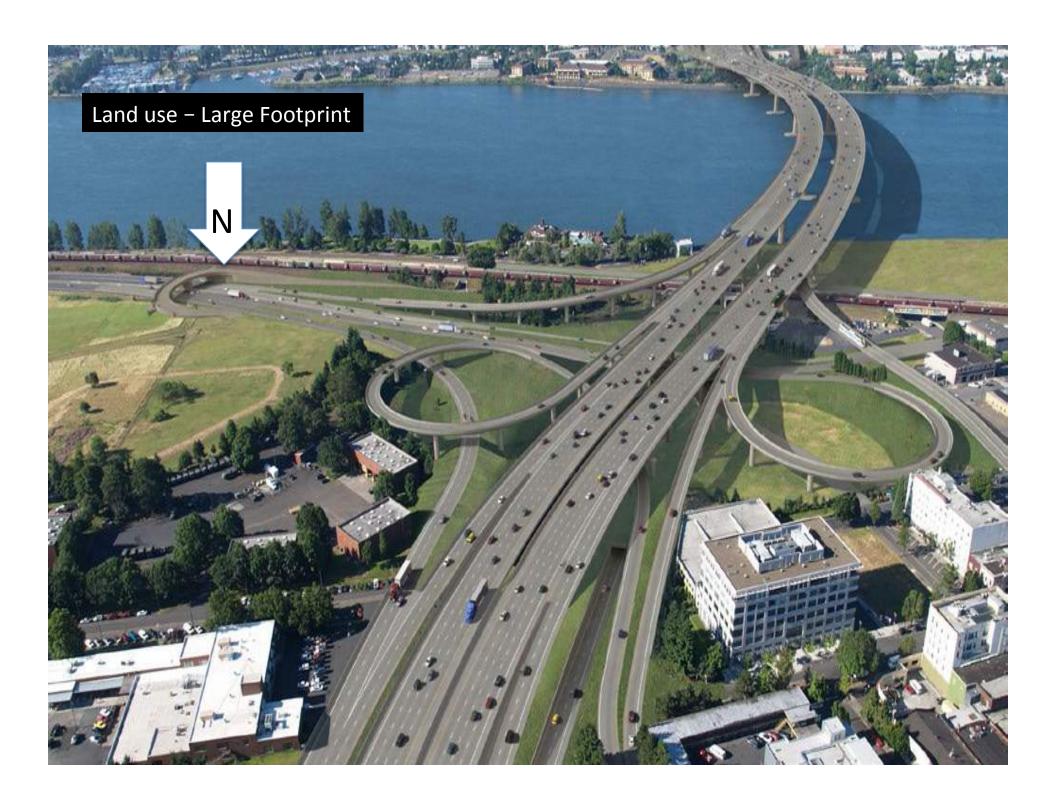

## **EARTHQUAKE RISK:** The Interstate

Bridge pilings sit in sandy river soils which could behave like liquid during an earthquake, causing the bridge to fail.

No Clearance problem

|               |      | + |
|---------------|------|---|
| Rotterdam     | 1942 |   |
| Vancouver, BC | 1959 |   |
| Osaka         | 1996 |   |
| Hong Kong     | 1972 |   |
| Sydney        | 1992 |   |
| Denmark       | 1999 |   |
| Norfolk, VA   | 2017 |   |
| Germany       | 2020 |   |
| Belgium       | 2020 |   |