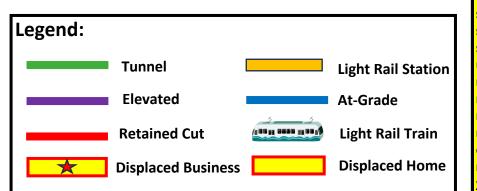

## **WSLE Light Rail Route** impact on

Map Source: WSBLE Draft EIS Appendix L4.1 January 2022

Alki Beach Academy

Ounces Taproom & Beer Garden

Skylark Cafe

Sound Physical Therapy

Subway (local franchise owner)