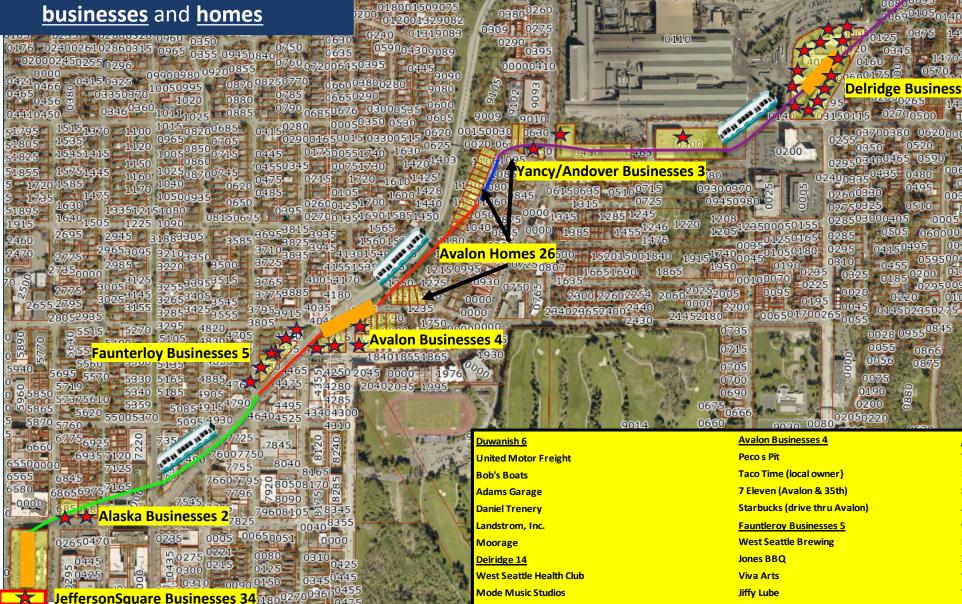

## **WSLE Light Rail Route** impact on

Map Source: WSBLE Draft EIS Appendix L4.1 January 2022

Alki Beach Academy

Ounces Taproom & Beer Garden

Skylark Cafe

Sound Physical Therapy

Subway (local franchise owner)

Uptown Espresso

Delridge Deli Mart

PNTA

**ILWU 52 (local chapter)** 

**Precision Dance Academy** 

Campfire USA

**Frye Commerce Center** 

Yancy/Andover Businesses 3

Life Storage Yancy Property LLC

Sound Testing

Pep Boys

Alaska Businesses 2

Zoom+Care

**Homestreet Bank** 

**Jefferson Square Businessses 34** 

**Jefferson Square** Western Union

**Dream Dinners** 

School of Rock

Safeway (Jefferson Square)

**Highline Physical Therapy** 

**ATI Physical Therapy** 

LaVida Massage

**West Seattle Animal Hospital** 

**Tango Card** 

**The Joint Chiropractic** 

Jefferson Square Businessses (cont.)

9116

West Seattle Liquor & Wine

Nikko Teriyaki

ShareTea

**Apex Expeditions** 

**Graystone Mortgage** 

**Norberg Press** 

XtroMoth

Treina Aronson Psychotherapy

**Tulips Nail Salon** 

Mathnasium

Supercuts

**SK Cigarland** 

**Defensive Driving School** 

**Edward Jones** 

**Pet Pros** 

**Z Optic Eye Care** 

**Bartell Drugs** 

**Junction Dental** 

Valorie Johnson, LICSW, LLC

**Physician Billing Partners** 

**Transformational Psychiatry NW** 

Ruth Herman— Dunn & Gina Formea

**U** Frame it

**Avalon Homes 26** 4039 32nd Ave SW

9046

/1 00 FF 0000 FF 00 IV

31100031

4045 32nd Ave SW 4049 32nd Ave SW

3014 SW Andover St

3018 SW Andover St

3024 SW Andover St

4005 32nd Ave SW

4009 32nd Ave SW

4015 32nd Ave SW

4017 32nd Ave SW

4025 32nd Ave SW

4029 32nd Ave SW

4031 32nd Ave SW

4035 32nd Ave SW

4055 32nd Ave SW

4001 32nd Ave SW

4051 32nd Ave SW

3237 SW Genesee St

3229 SW Genesee St

3227 SW Genesee St

3225 SW Genesee St

3224 S Genesee St 3220 S Genesee St

3218 S Genesee St

3212 S Genesee St

3206 S Genesee St